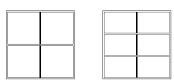

# HORIZONTAL SIDE SLIDER

# HORIZONTAL SIDE SLIDER

(PANELS THAT SLIDE FROM SIDE TO SIDE)

(SS1O)

## ANOTHER REMARKABLE SOLUTION.

If you prefer side-to-side operation, meet this eze product. It's just as strong. And breezy.

#### FLEXIBLE DESIGN

- Custom-made to fit your space
- · Select from 2-10 vent options

#### EZE OPERATION

• Vents slide left or right with just one finger, thanks to corrosion-resistant wheels

#### EZE CLEANING

• Each vent can be removed in seconds, allowing up to 100% ventilation

#### PROTECTION

- Safeguards your furniture by eliminating 99% of harmful UV rays
- If the vinyl is impacted, it will return to its original shape in minutes
- · Provides a barrier against outdoor pests
- Allows you to select your level of privacy with various tints