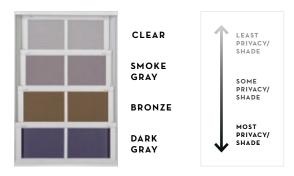

## VINYL COLORS

Our tints empower you to create indoor/ outdoor living that fits your lifestyle. If you want more privacy and shade, simply choose a color like Dark Gray.