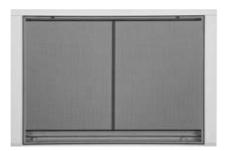

# HORIZONTAL SIDE SLIDER

# HORIZONTAL SIDE SLIDER

(PANELS THAT SLIDE FROM SIDE TO SIDE)

(SS1O)

## ANOTHER REMARKABLE SOLUTION.

If you prefer side-to-side operation, meet this eze product. It's just as strong. And breezy.

#### FLEXIBLE DESIGN

- Custom-made to fit your space
- · Select from 2-10 vent options

#### EZE OPERATION

• Vents slide left or right with just one finger, thanks to corrosion-resistant wheels

#### EZE CLEANING

• Each vent can be removed in seconds, allowing up to 100% ventilation

#### PROTECTION

- Safeguards your furniture by eliminating 99% of harmful UV rays
- If the vinyl is impacted, it will return to its original shape in minutes
- · Provides a barrier against outdoor pests
- Allows you to select your level of privacy with various tints