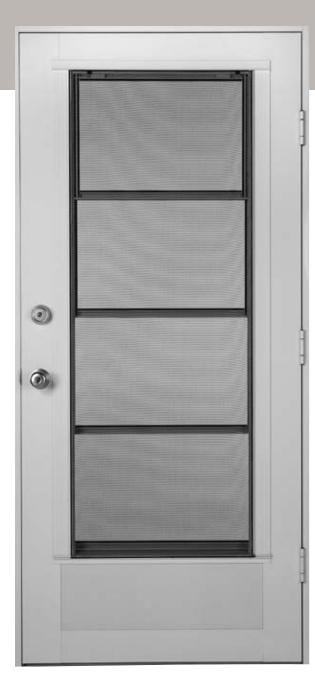

# **CABANA DOOR** (CD90)

## FINISH YOUR SPACE.

Meet the door that completes your transformation. It's light, airy, and modern. And it is built to last.

#### FLEXIBLE DESIGN

- Custom-made to fit your space with single- or double-door options
- Select from a Vertical 4-Track or a Lip Frame insert

#### EZE OPERATION

 A versatile design that provides either inswing or out-swing functionality

#### EZE CLEANING

• Each vent in the Vertical 4-Track insert can be tilted in and removed in seconds

#### PROTECTION

- Safeguards your furniture by eliminating 99% of harmful UV rays
- If the vinyl is impacted, it will return to its original shape in minutes
- Provides a barrier against outdoor pests
- Allows you to select your level of privacy with various tints