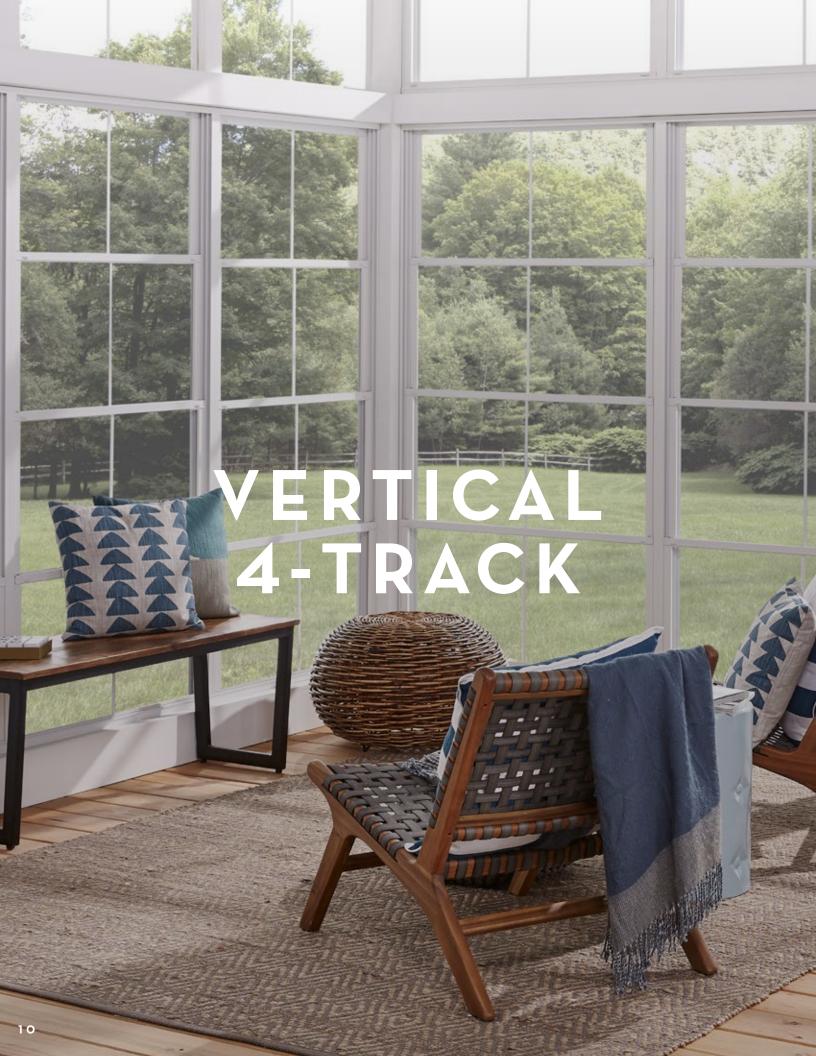

# VERTICAL 4-TRACK

(PANELS THAT RAISE AND LOWER)

(4V6O)

# A REMARKABLE SOLUTION.

Meet the versatile Vertical 4-Track. It's strong. It's breezy. And best of all, it's eze to use.

#### FLEXIBLE DESIGN

- $\cdot \;$  Custom-made to fit your space
- Includes optional 2- or 3-vent designs (see below)

### EZE OPERATION

 Vents can be raised and lowered from top to bottom, allowing up to 75% ventilation

### EZE CLEANING

• Each vent can be tilted in and removed in seconds

### PROTECTION

- Safeguards your furniture by eliminating 99% of harmful UV rays
- If the vinyl is impacted, it will return to its original shape in minutes
- Provides a barrier against outdoor pests
- Allows you to select your level of privacy with various tints