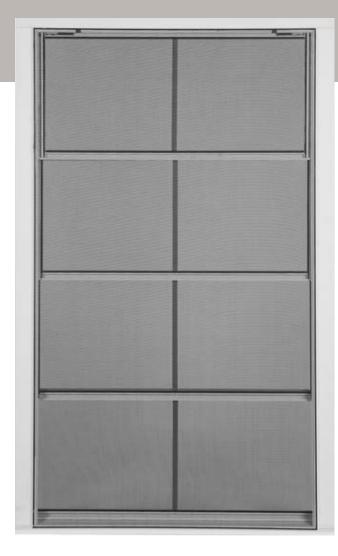

### OPTIONAL VENT CONFIGURATIONS

#### 2 VENTS

3 VENTS

#### FLEXIBLE DESIGN

- $\cdot \;$  Custom-made to fit your space
- Includes optional 2- or 3-vent designs (see below)