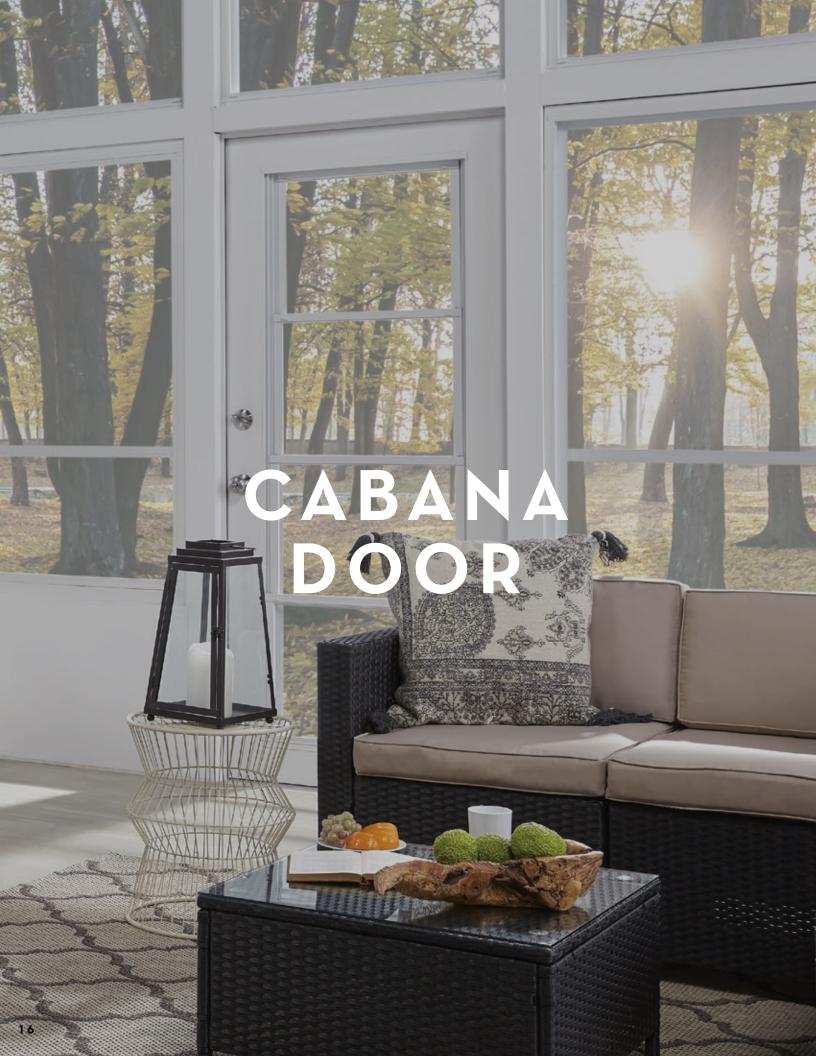

# **CABANA DOOR** (CD90)

## FINISH YOUR SPACE.

Meet the door that completes your transformation. It's light, airy, and modern. And it is built to last.

#### FLEXIBLE DESIGN

- Custom-made to fit your space with single- or double-door options
- Select from a Vertical 4-Track or a Lip Frame insert

#### EZE OPERATION

 A versatile design that provides either inswing or out-swing functionality

#### EZE CLEANING

• Each vent in the Vertical 4-Track insert can be tilted in and removed in seconds

#### PROTECTION

- Safeguards your furniture by eliminating 99% of harmful UV rays
- If the vinyl is impacted, it will return to its original shape in minutes
- Provides a barrier against outdoor pests
- Allows you to select your level of privacy with various tints