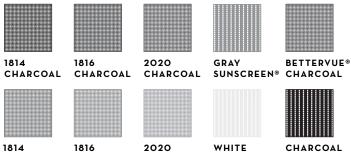

# SCREEN COLORS

Finish your new Eze-Breeze system by selecting one of the screen options to the right:

GRAY