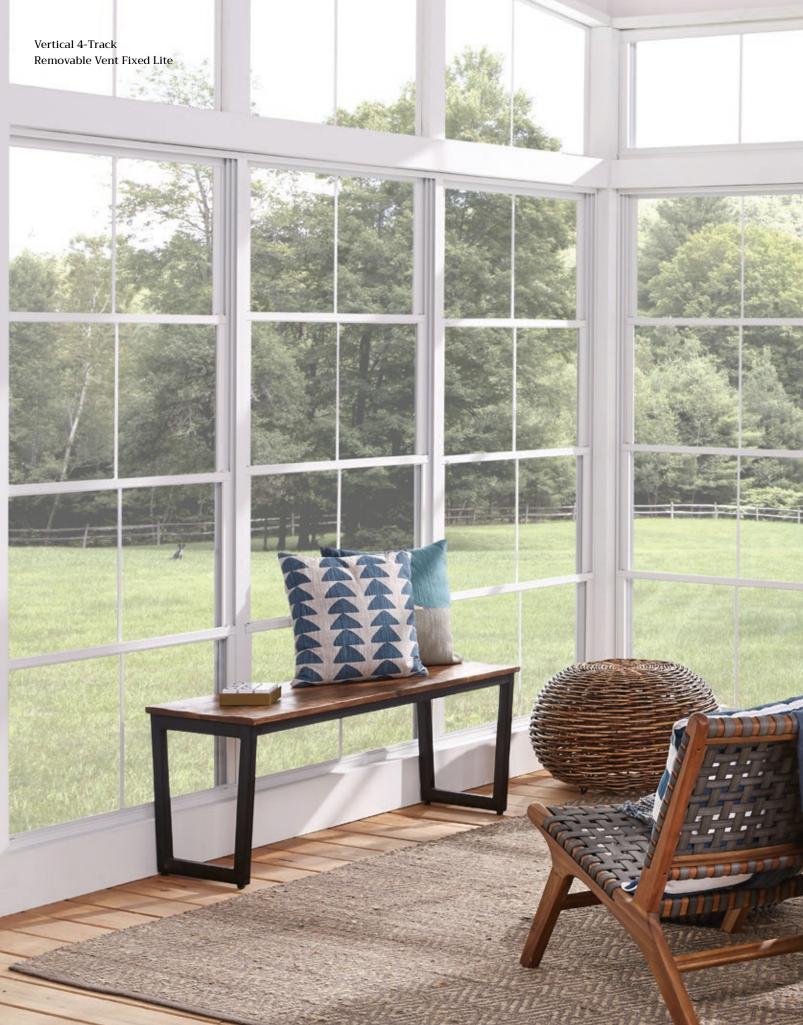

### EZEBREEZEHOME.COM

Vertical 4-Track Removable Vent Fixed Lite

1

*"We've hosted about a dozen parties . . . in all temperatures and weather. Wind rain, snow, ice—makes no difference. We stay warm and dry."* 

# A REMARKABLE SOLUTION.

Meet the versatile Vertical 4-Track. It's strong. It's breezy. And best of all, it's eze to use.

#### FLEXIBLE DESIGN

- $\cdot \;$  Custom-made to fit your space
- Includes optional 2- or 3-vent designs (see below)

### EZE OPERATION

 Vents can be raised and lowered from top to bottom, allowing up to 75% ventilation

### EZE CLEANING

• Each vent can be tilted in and removed in seconds

### PROTECTION

- Safeguards your furniture by eliminating 99% of harmful UV rays
- If the vinyl is impacted, it will return to its original shape in minutes
- Provides a barrier against outdoor pests
- Allows you to select your level of privacy with various tints