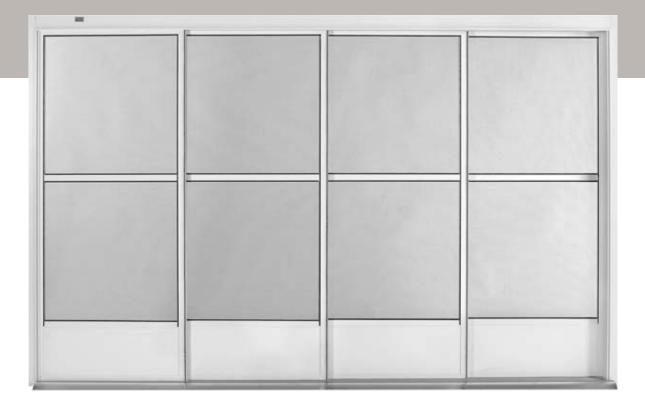

# HORIZONTAL SIDE SLIDER

# HORIZONTAL SIDE SLIDER

(PANELS THAT SLIDE FROM SIDE TO SIDE)

(SS1O)

## ANOTHER REMARKABLE SOLUTION.

If you prefer side-to-side operation, meet this eze product. It's just as strong. And breezy.

#### FLEXIBLE DESIGN

- Custom-made to fit your space
- · Select from 2-10 vent options

#### EZE OPERATION

• Vents slide left or right with just one finger, thanks to corrosion-resistant wheels

#### EZE CLEANING

• Each vent can be removed in seconds, allowing up to 100% ventilation

#### PROTECTION

- Safeguards your furniture by eliminating 99% of harmful UV rays
- If the vinyl is impacted, it will return to its original shape in minutes
- · Provides a barrier against outdoor pests
- Allows you to select your level of privacy with various tints